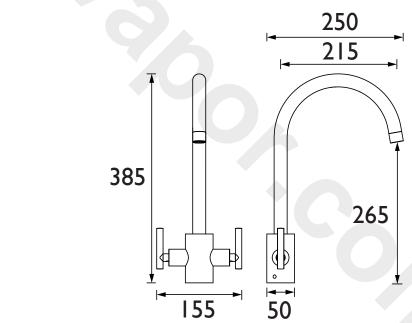

### Dimensions (measurements in mm)

|                                      | 385 |                                                     |                   |     |
|--------------------------------------|-----|-----------------------------------------------------|-------------------|-----|
| <b>♦</b> Unified Water Label         |     |                                                     |                   | 265 |
| or more products, visit our website: |     | <del>&lt;                                    </del> | <del>&lt; ►</del> |     |